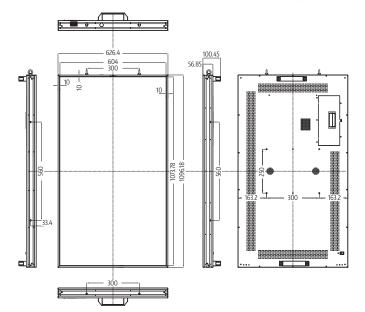

# Hardware Specification

| Panel                     | IPS                                                                                                                                                                                                                                                                                                                                                                                                                                                                                                                                                                                                                                                                                                                                                                                                                                                                                                                                                                                                                                                                                                                                                                                                                                                                                                                                                                                                                                                                                                                                                                                                                                                                                                                                                                                                                                                                                                                                                                                                                                                                                                                           |
|---------------------------|-------------------------------------------------------------------------------------------------------------------------------------------------------------------------------------------------------------------------------------------------------------------------------------------------------------------------------------------------------------------------------------------------------------------------------------------------------------------------------------------------------------------------------------------------------------------------------------------------------------------------------------------------------------------------------------------------------------------------------------------------------------------------------------------------------------------------------------------------------------------------------------------------------------------------------------------------------------------------------------------------------------------------------------------------------------------------------------------------------------------------------------------------------------------------------------------------------------------------------------------------------------------------------------------------------------------------------------------------------------------------------------------------------------------------------------------------------------------------------------------------------------------------------------------------------------------------------------------------------------------------------------------------------------------------------------------------------------------------------------------------------------------------------------------------------------------------------------------------------------------------------------------------------------------------------------------------------------------------------------------------------------------------------------------------------------------------------------------------------------------------------|
| Display Size              | 49 inch                                                                                                                                                                                                                                                                                                                                                                                                                                                                                                                                                                                                                                                                                                                                                                                                                                                                                                                                                                                                                                                                                                                                                                                                                                                                                                                                                                                                                                                                                                                                                                                                                                                                                                                                                                                                                                                                                                                                                                                                                                                                                                                       |
| Protection Glass          | 15 men                                                                                                                                                                                                                                                                                                                                                                                                                                                                                                                                                                                                                                                                                                                                                                                                                                                                                                                                                                                                                                                                                                                                                                                                                                                                                                                                                                                                                                                                                                                                                                                                                                                                                                                                                                                                                                                                                                                                                                                                                                                                                                                        |
| Protection Level          | N/A<br>IP 5X (Front Panel)                                                                                                                                                                                                                                                                                                                                                                                                                                                                                                                                                                                                                                                                                                                                                                                                                                                                                                                                                                                                                                                                                                                                                                                                                                                                                                                                                                                                                                                                                                                                                                                                                                                                                                                                                                                                                                                                                                                                                                                                                                                                                                    |
| Front Color               | Black                                                                                                                                                                                                                                                                                                                                                                                                                                                                                                                                                                                                                                                                                                                                                                                                                                                                                                                                                                                                                                                                                                                                                                                                                                                                                                                                                                                                                                                                                                                                                                                                                                                                                                                                                                                                                                                                                                                                                                                                                                                                                                                         |
| Shell                     | Aluminum                                                                                                                                                                                                                                                                                                                                                                                                                                                                                                                                                                                                                                                                                                                                                                                                                                                                                                                                                                                                                                                                                                                                                                                                                                                                                                                                                                                                                                                                                                                                                                                                                                                                                                                                                                                                                                                                                                                                                                                                                                                                                                                      |
| 5.1.6.1                   | 7 Harring Control of the Control of |
| Set Dimension (L*W*D)     | 1096.18 x 626.42 x 56.85mm                                                                                                                                                                                                                                                                                                                                                                                                                                                                                                                                                                                                                                                                                                                                                                                                                                                                                                                                                                                                                                                                                                                                                                                                                                                                                                                                                                                                                                                                                                                                                                                                                                                                                                                                                                                                                                                                                                                                                                                                                                                                                                    |
| Bezel Width Width(mm)     | 10mm                                                                                                                                                                                                                                                                                                                                                                                                                                                                                                                                                                                                                                                                                                                                                                                                                                                                                                                                                                                                                                                                                                                                                                                                                                                                                                                                                                                                                                                                                                                                                                                                                                                                                                                                                                                                                                                                                                                                                                                                                                                                                                                          |
| Active Display Area (H*V) | 1073.78 x 604mm                                                                                                                                                                                                                                                                                                                                                                                                                                                                                                                                                                                                                                                                                                                                                                                                                                                                                                                                                                                                                                                                                                                                                                                                                                                                                                                                                                                                                                                                                                                                                                                                                                                                                                                                                                                                                                                                                                                                                                                                                                                                                                               |
| Resolution                | 1920 x 1080                                                                                                                                                                                                                                                                                                                                                                                                                                                                                                                                                                                                                                                                                                                                                                                                                                                                                                                                                                                                                                                                                                                                                                                                                                                                                                                                                                                                                                                                                                                                                                                                                                                                                                                                                                                                                                                                                                                                                                                                                                                                                                                   |
| Type                      | MiniLED BLU                                                                                                                                                                                                                                                                                                                                                                                                                                                                                                                                                                                                                                                                                                                                                                                                                                                                                                                                                                                                                                                                                                                                                                                                                                                                                                                                                                                                                                                                                                                                                                                                                                                                                                                                                                                                                                                                                                                                                                                                                                                                                                                   |
| Brightness(Typ.)          | 2500 cd/m <sup>2</sup>                                                                                                                                                                                                                                                                                                                                                                                                                                                                                                                                                                                                                                                                                                                                                                                                                                                                                                                                                                                                                                                                                                                                                                                                                                                                                                                                                                                                                                                                                                                                                                                                                                                                                                                                                                                                                                                                                                                                                                                                                                                                                                        |
| Contrast Ratio(Typ.)      | 250000:1                                                                                                                                                                                                                                                                                                                                                                                                                                                                                                                                                                                                                                                                                                                                                                                                                                                                                                                                                                                                                                                                                                                                                                                                                                                                                                                                                                                                                                                                                                                                                                                                                                                                                                                                                                                                                                                                                                                                                                                                                                                                                                                      |
| Viewing Angle(H/V)        | 178°(H) x 178°(V)(CR≥10)                                                                                                                                                                                                                                                                                                                                                                                                                                                                                                                                                                                                                                                                                                                                                                                                                                                                                                                                                                                                                                                                                                                                                                                                                                                                                                                                                                                                                                                                                                                                                                                                                                                                                                                                                                                                                                                                                                                                                                                                                                                                                                      |
| Display Colors            | 16.7M                                                                                                                                                                                                                                                                                                                                                                                                                                                                                                                                                                                                                                                                                                                                                                                                                                                                                                                                                                                                                                                                                                                                                                                                                                                                                                                                                                                                                                                                                                                                                                                                                                                                                                                                                                                                                                                                                                                                                                                                                                                                                                                         |
| Color Gamut               | 72%                                                                                                                                                                                                                                                                                                                                                                                                                                                                                                                                                                                                                                                                                                                                                                                                                                                                                                                                                                                                                                                                                                                                                                                                                                                                                                                                                                                                                                                                                                                                                                                                                                                                                                                                                                                                                                                                                                                                                                                                                                                                                                                           |
| Response Time             | 8ms (Typ)                                                                                                                                                                                                                                                                                                                                                                                                                                                                                                                                                                                                                                                                                                                                                                                                                                                                                                                                                                                                                                                                                                                                                                                                                                                                                                                                                                                                                                                                                                                                                                                                                                                                                                                                                                                                                                                                                                                                                                                                                                                                                                                     |
| Operation Hour            | 24/7                                                                                                                                                                                                                                                                                                                                                                                                                                                                                                                                                                                                                                                                                                                                                                                                                                                                                                                                                                                                                                                                                                                                                                                                                                                                                                                                                                                                                                                                                                                                                                                                                                                                                                                                                                                                                                                                                                                                                                                                                                                                                                                          |
| Panel Orientation         | Landscape/ Portrait                                                                                                                                                                                                                                                                                                                                                                                                                                                                                                                                                                                                                                                                                                                                                                                                                                                                                                                                                                                                                                                                                                                                                                                                                                                                                                                                                                                                                                                                                                                                                                                                                                                                                                                                                                                                                                                                                                                                                                                                                                                                                                           |
| Smart Solution            | PTC.DT1AHE-LAB                                                                                                                                                                                                                                                                                                                                                                                                                                                                                                                                                                                                                                                                                                                                                                                                                                                                                                                                                                                                                                                                                                                                                                                                                                                                                                                                                                                                                                                                                                                                                                                                                                                                                                                                                                                                                                                                                                                                                                                                                                                                                                                |
| Connectivity              | USB2.0*2, HDMI In*2, HDMI Out*1, Ethernet(RJ45)*2,                                                                                                                                                                                                                                                                                                                                                                                                                                                                                                                                                                                                                                                                                                                                                                                                                                                                                                                                                                                                                                                                                                                                                                                                                                                                                                                                                                                                                                                                                                                                                                                                                                                                                                                                                                                                                                                                                                                                                                                                                                                                            |
|                           | RS232(RJ45)*1, Line Out*1, Sensor*1, IR In*1                                                                                                                                                                                                                                                                                                                                                                                                                                                                                                                                                                                                                                                                                                                                                                                                                                                                                                                                                                                                                                                                                                                                                                                                                                                                                                                                                                                                                                                                                                                                                                                                                                                                                                                                                                                                                                                                                                                                                                                                                                                                                  |
| Power                     | Input Supply: 100-240V AC , 50/60Hz                                                                                                                                                                                                                                                                                                                                                                                                                                                                                                                                                                                                                                                                                                                                                                                                                                                                                                                                                                                                                                                                                                                                                                                                                                                                                                                                                                                                                                                                                                                                                                                                                                                                                                                                                                                                                                                                                                                                                                                                                                                                                           |
| Power Consumption         | 230W                                                                                                                                                                                                                                                                                                                                                                                                                                                                                                                                                                                                                                                                                                                                                                                                                                                                                                                                                                                                                                                                                                                                                                                                                                                                                                                                                                                                                                                                                                                                                                                                                                                                                                                                                                                                                                                                                                                                                                                                                                                                                                                          |
| Speaker                   | 5W/8Ω *2                                                                                                                                                                                                                                                                                                                                                                                                                                                                                                                                                                                                                                                                                                                                                                                                                                                                                                                                                                                                                                                                                                                                                                                                                                                                                                                                                                                                                                                                                                                                                                                                                                                                                                                                                                                                                                                                                                                                                                                                                                                                                                                      |
| IR                        | External connection                                                                                                                                                                                                                                                                                                                                                                                                                                                                                                                                                                                                                                                                                                                                                                                                                                                                                                                                                                                                                                                                                                                                                                                                                                                                                                                                                                                                                                                                                                                                                                                                                                                                                                                                                                                                                                                                                                                                                                                                                                                                                                           |
| Touch                     | N/A                                                                                                                                                                                                                                                                                                                                                                                                                                                                                                                                                                                                                                                                                                                                                                                                                                                                                                                                                                                                                                                                                                                                                                                                                                                                                                                                                                                                                                                                                                                                                                                                                                                                                                                                                                                                                                                                                                                                                                                                                                                                                                                           |
| Camera                    | N/A                                                                                                                                                                                                                                                                                                                                                                                                                                                                                                                                                                                                                                                                                                                                                                                                                                                                                                                                                                                                                                                                                                                                                                                                                                                                                                                                                                                                                                                                                                                                                                                                                                                                                                                                                                                                                                                                                                                                                                                                                                                                                                                           |
| Installation              | Wall mount                                                                                                                                                                                                                                                                                                                                                                                                                                                                                                                                                                                                                                                                                                                                                                                                                                                                                                                                                                                                                                                                                                                                                                                                                                                                                                                                                                                                                                                                                                                                                                                                                                                                                                                                                                                                                                                                                                                                                                                                                                                                                                                    |
| VESA Mount                | 300 x 250mm                                                                                                                                                                                                                                                                                                                                                                                                                                                                                                                                                                                                                                                                                                                                                                                                                                                                                                                                                                                                                                                                                                                                                                                                                                                                                                                                                                                                                                                                                                                                                                                                                                                                                                                                                                                                                                                                                                                                                                                                                                                                                                                   |
| Package(W*H*D)            | 1224 x 759 x 180mm                                                                                                                                                                                                                                                                                                                                                                                                                                                                                                                                                                                                                                                                                                                                                                                                                                                                                                                                                                                                                                                                                                                                                                                                                                                                                                                                                                                                                                                                                                                                                                                                                                                                                                                                                                                                                                                                                                                                                                                                                                                                                                            |
| Weight (kg)               | N.W: 23.6 kg G.W: 26.7kg                                                                                                                                                                                                                                                                                                                                                                                                                                                                                                                                                                                                                                                                                                                                                                                                                                                                                                                                                                                                                                                                                                                                                                                                                                                                                                                                                                                                                                                                                                                                                                                                                                                                                                                                                                                                                                                                                                                                                                                                                                                                                                      |
| Operating Temperature     | 0°C ~ +40°C(Direct Sunlight)                                                                                                                                                                                                                                                                                                                                                                                                                                                                                                                                                                                                                                                                                                                                                                                                                                                                                                                                                                                                                                                                                                                                                                                                                                                                                                                                                                                                                                                                                                                                                                                                                                                                                                                                                                                                                                                                                                                                                                                                                                                                                                  |
| - F                       | 0°C ~ +50°C(w/o Direct Sunlight)                                                                                                                                                                                                                                                                                                                                                                                                                                                                                                                                                                                                                                                                                                                                                                                                                                                                                                                                                                                                                                                                                                                                                                                                                                                                                                                                                                                                                                                                                                                                                                                                                                                                                                                                                                                                                                                                                                                                                                                                                                                                                              |
| Storage                   | -10°C ~ +60°C                                                                                                                                                                                                                                                                                                                                                                                                                                                                                                                                                                                                                                                                                                                                                                                                                                                                                                                                                                                                                                                                                                                                                                                                                                                                                                                                                                                                                                                                                                                                                                                                                                                                                                                                                                                                                                                                                                                                                                                                                                                                                                                 |
| Storage                   | .0 0 0                                                                                                                                                                                                                                                                                                                                                                                                                                                                                                                                                                                                                                                                                                                                                                                                                                                                                                                                                                                                                                                                                                                                                                                                                                                                                                                                                                                                                                                                                                                                                                                                                                                                                                                                                                                                                                                                                                                                                                                                                                                                                                                        |