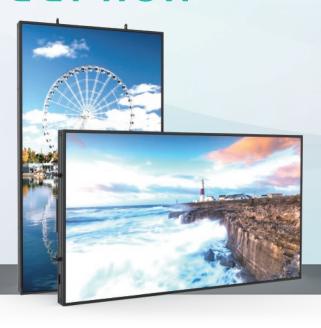

# 7/24 Digital Signage 2500nit BAB Series

The Window Facing All-in-one BAB series with ultra high brightness, excellent readability, wonderful color expression, and local dimming technology, smart heat dissipation, multiple audio outputs, and cloud monitoring system, enable shop owners to display their Ads perfectly in semi-outdoor space influenced easily by the temperature and weather.

# BAB4922A-AC-25