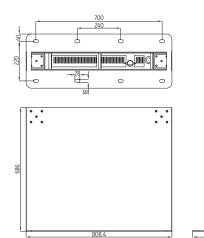

## **Specifications**

| Model                   | KS55BS11                   |
|-------------------------|----------------------------|
| Colour                  | Black                      |
| Dimension (L*W*D)       | 808.4 x 686 x 300mm        |
| Weight                  | TBD                        |
| Warranty                | Three years or by contract |
| Max.Weight load(kg/Lbs) | TBD                        |
| Max.Screen size         | 55                         |
| Min.Screen size         | 55                         |
| Orientation             | Portrait                   |