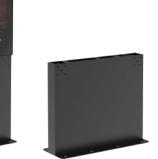

## **Outdoor Floor stand** for BAA55 series

Mount Geephon 55 BAA outdoor display on the floor with an outdoor floor stand solution. Geephon has put together an outdoor floor stand kit that allows you to effortlessly install your outdoor display in any free-standing portrait mode.

## KS55BS11

- Anti-corrosion treatment for outdoor
- Stable Portrait installation
- Stylish design
- Quick and easy installation