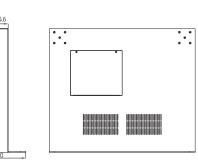

## **Specifications**

| Model                   | KS55BS11                   |
|-------------------------|----------------------------|
| Colour                  | Black                      |
| Dimension (L*W*D)       | 808.4 x 686 x 300mm        |
| Weight                  | TBD                        |
| Warranty                | Three years or by contract |
| Max.Weight load(kg/Lbs) | TBD                        |
| Max.Screen size         | 55                         |
| Min.Screen size         | 55                         |
| Orientation             | Portrait                   |