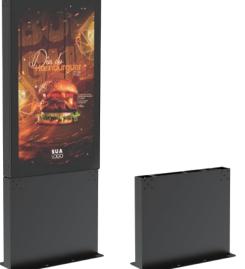

## **Outdoor Floor stand** for BAA55 series

Mount Geephon 55 BAA outdoor display on the floor with an outdoor floor stand solution. Geephon has put together an outdoor floor stand kit that allows you to effortlessly install your outdoor display in any free-standing portrait mode.

## KS55BS11

- Anti-corrosion treatment for outdoor
- Stable Portrait installation
- Stylish design
- Quick and easy installation