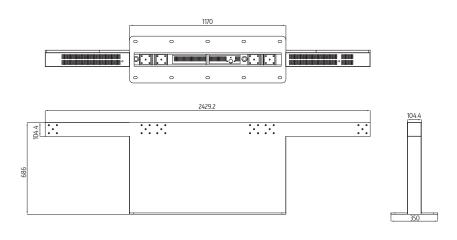

## **Specifications**

| Model                   | KS55BS13                   |
|-------------------------|----------------------------|
| Colour                  | Black                      |
| Dimension (L*W*D)       | 2429.2 x 686 x 350mm       |
| Weight                  | TBD                        |
| Warranty                | Three years or by contract |
| Max.Weight load(kg/Lbs) | TBD                        |
| Max.Screen size         | 55                         |
| Min.Screen size         | 55                         |
| Orientation             | Portrait                   |