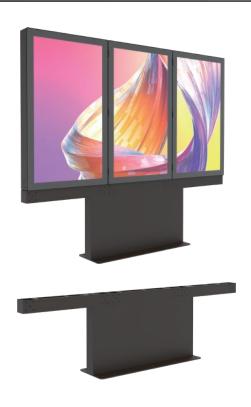

## **Outdoor Floor stand** for BAA55 series

Mount three units of Geephon 55 BAA outdoor display on the floor with a single-body outdoor floor stand solution. Geephon has assembled an outdoor floor stand kit that allows you to install your 3 units of 55 outdoor displays in the most space and in cost-saving ways.

## **KS55BS13**

- · Anti-corrosion treatment for outdoor
- · Stable single-body metal frame for holding 3 units of display in a portrait installation
- Stylish design
- Quick and easy installation, space-saving.