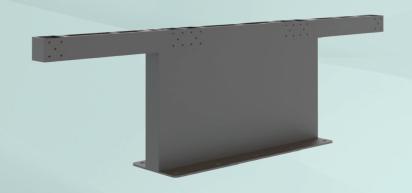

## **KS55BS13**

- · Anti-corrosion treatment for outdoor
- · Stable single-body metal frame for holding 3 units of display in a portrait installation
- Stylish design
- Quick and easy installation, space-saving.