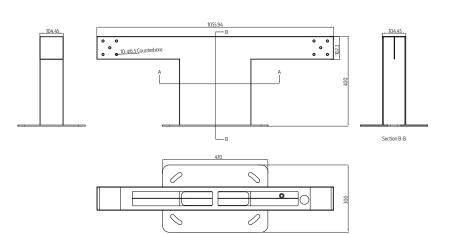

## **Specifications**

| Model                   | KS75BS11                   |
|-------------------------|----------------------------|
| Colour                  | Black                      |
| Dimension (L*W*D)       | 1055.94 x 400 x 300mm      |
| Weight                  | TBD                        |
| Warranty                | Three years or by contract |
| Max.Weight load(kg/Lbs) | TBD                        |
| Max.Screen size         | 75                         |
| Min.Screen size         | 75                         |
| Orientation             | Portrait                   |