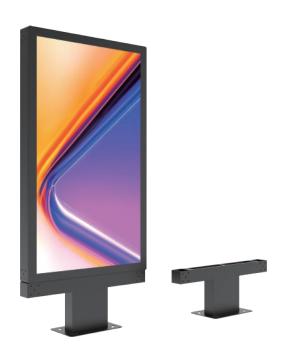

## **Outdoor Floor stand** for BAA75 series

Mount Geephon 75 BAA outdoor display on the floor with an outdoor floor stand solution. Geephon has put together an outdoor floor stand kit that allows you to effortlessly install your outdoor display in any free-standing portrait mode.

## KS75BS11

- Anti-corrosion treatment for outdoor
- Stable Portrait installation
- · Stylish design
- Quick and easy installation