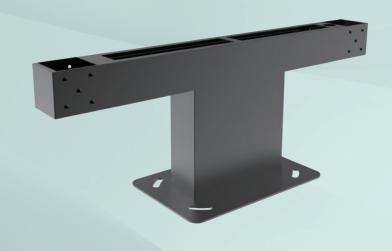

## **Outdoor Floor stand** for BAA75 series

Mount Geephon 75 BAA outdoor display on the floor with an outdoor floor stand solution. Geephon has put together an outdoor floor stand kit that allows you to effortlessly install your outdoor display in any free-standing portrait mode.

## KS75BS11

- Anti-corrosion treatment for outdoor
- Stable Portrait installation
- · Stylish design
- Quick and easy installation